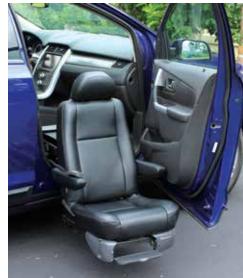

Get in and out of higher vehicles effortlessly with Bruno's Valet Plus - the most versatile of the Valet Signature Seating line. The Valet Plus turning automotive seat is individually dealer pre-programmed to power rotate, extend and lower to an optimal height at the press of a button. Take advantage of therapeutic seat heat and other comfort-enhancing options. It's time to enjoy running errands and road trips again.

- Fully powered: rotates, extends, moves up/down to proper height
- One-button operation via hand-held control
- Power forward/backward
- Full recline with levers on both sides of seat
- Integrated flip-up footrest
- Luxury-quality materials are scratch resistant, easy-to clean
- Multiple color choices in leather or fabric
- Original seat is removed and unmodified; easily reinstalled for resale
- Long-lasting: reinstall in another applicable vehicle\*
- Safe: meets or exceeds applicable federal safety standards
- Exceptional manual backup system for peace of mind
- Eligible for auto manufacturer potential rebates\*
- 3-year warranty