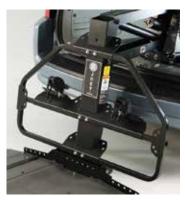

## **JOEY FEATURES**

One button control with indicator light.

Vehicle specific mounting kits.

Wide drive on/drive off platform.

One-hand operation securement belts.