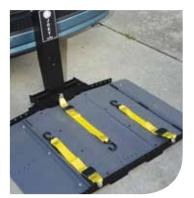

## **JOEY FEATURES**

One button control with indicator light.

Vehicle specific mounting kits.

Wide drive on/drive off platform.

One-hand operation securement belts.