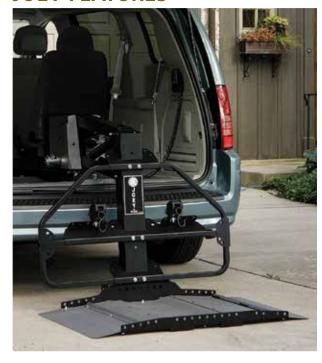

## **TECHNICAL SPECIFICATIONS**

Lifting Capacity: 350 lb/159 kg

Platform Dimensions: 28.7"/73 cm

(W) x 44"/112 cm (L)

Vehicle Types: Most minivans and

select full-size vans

When it comes to ease of operation, quality engineering and unsurpassed safety -- Bruno's Joey interior scooter and powerchair lift sets the standard. Just drive your mobility device onto the platform, press a button and the Joey lifts your mobility device and tucks it gently into a mini-van or full-sized van.

- Fully-powered, fast operation with one-button control
- · Compact design allows for second row seating in most applications
- Self-leveling platform up to 5° for slightly uneven surfaces
- Gentle slope, textured finish on platform for easy drive on/drive off
- No structural modifications to your vehicle to maintain maximum resale value
- Safety features: securement straps, obstruction safety sensing and manual backup
- Optional industry exclusive patented safety barrier prevents mobility device from entering passenger area during sudden stops
- Potential to reinstall in another applicable vehicle\*
- Eligible for auto manufacturer potential rebates\*
- 3-year warranty