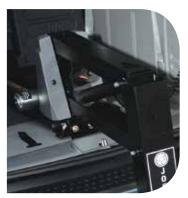

## **JOEY FEATURES**

One button control with indicator light.

Vehicle specific mounting kits.

Wide drive on/drive off platform.

One-hand operation securement belts.