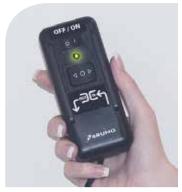

## **JOEY FEATURES**

One button control with indicator light.

Vehicle specific mounting kits.

Wide drive on/drive off platform.

One-hand operation securement belts.