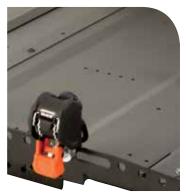

## **JOEY OPTIONS**

Back-Off easily removes back of mobility device to fit into shorter vehicle openings.

Industry-exclusive safety barrier. Protected by US Utility Patent No. 403.615

Retractable belts for use with or without Barrier.