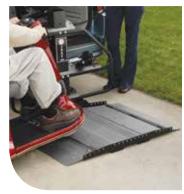

## **TECHNICAL SPECIFICATIONS**

Lifting Capacity: 350 lb/159 kg

Platform Dimensions: 28.7"/73 cm

(W) x 44"/112 cm (L)

Vehicle Types: Most minivans and

select full-size vans

When it comes to ease of operation, quality engineering and unsurpassed safety -- Bruno's Joey interior scooter and powerchair lift sets the standard. Just drive your mobility device onto the platform, press a button and the Joey lifts your mobility device and tucks it gently into a mini-van or full-sized van.

- Fully-powered, fast operation with one-button control
- · Compact design allows for second row seating in most applications
- Self-leveling platform up to 5° for slightly uneven surfaces
- Gentle slope, textured finish on platform for easy drive on/drive off
- No structural modifications to your vehicle to maintain maximum resale value
- Safety features: securement straps, obstruction safety sensing and manual backup
- Optional industry exclusive patented safety barrier prevents mobility device from entering passenger area during sudden stops
- Potential to reinstall in another applicable vehicle\*
- Eligible for auto manufacturer potential rebates\*
- 3-year warranty