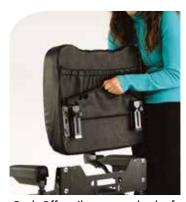

## **JOEY OPTIONS**

Back-Off easily removes back of mobility device to fit into shorter vehicle openings.

Industry-exclusive safety barrier. Protected by US Utility Patent No. 403.615

Retractable belts for use with or without Barrier.