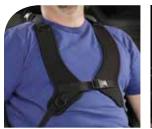

ease. Press a button and the seat power rotates, extends and lowers. Safe, comfortable, convenient -- the Valet helps you enjoy the ride from start to finish.

- Fully powered: rotates, extends, moves up/down
- One-button operation via hand-held control
- Luxury-quality materials are scratch resistant, easy-to clean
- Multiple color choices in leather or fabric
- Original seat is unmodified and easily reinstalled for resale
- Safe: meets or exceeds applicable federal safety standards
- Manual backup system for peace of mind
- Eligible for auto maker manufacturer potential rebates\*
- 3-year warranty

\* Contact Bruno dealer for details. Learn more at www.bruno.com



## **VALET**®



Metro Tech Fabric



See material swatches for accurate color representation.





## **VALET® OPTIONS**



Posture vest and positioning belt



Armrests



Footrest

#### Ultraleather™ Plus



See material swatches for accurate color representation.



Bruno Independent Living Aids, Inc. 1780 Executive Drive, Oconomowoc, WI 53066 www.bruno.com

© Bruno Independent Living Aids, Inc. 2015