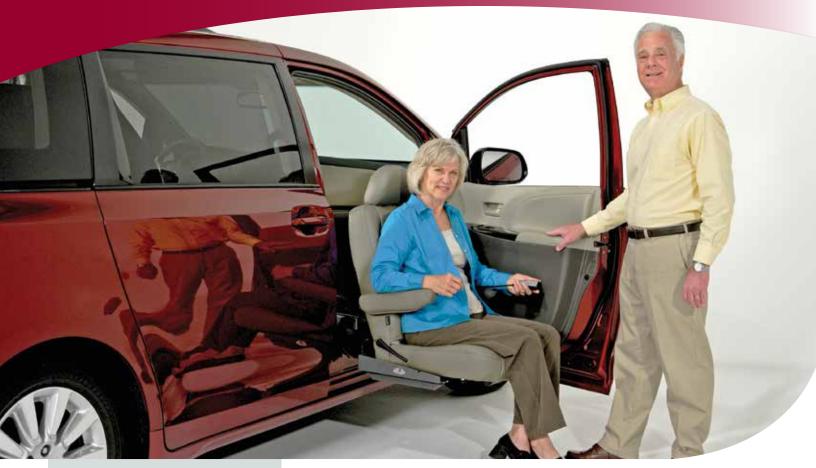

### **TECHNICAL SPECIFICATIONS**

Weight Capacity: 330 lb/150 kg Position: Driver or passenger Location: First or second row Vehicle Types: Most minivans; select SUV's and full-size vans

As the economical choice in Bruno's line of turning automotive seats, the Valet offers reliable performance to get you in and out of a higher vehicle with ease. Press a button and the seat power rotates, extends and lowers. Safe, comfortable, convenient -- the Valet helps you enjoy the ride from start to finish.

- Fully powered: rotates, extends, moves up/down
- One-button operation via hand-held control
- Luxury-quality materials are scratch resistant, easy-to clean
- Multiple color choices in leather or fabric
- Original seat is unmodified and easily reinstalled for resale
- Safe: meets or exceeds applicable federal safety standards
- Manual backup system for peace of mind
- Eligible for auto maker manufacturer potential rebates\*
- 3-year warranty