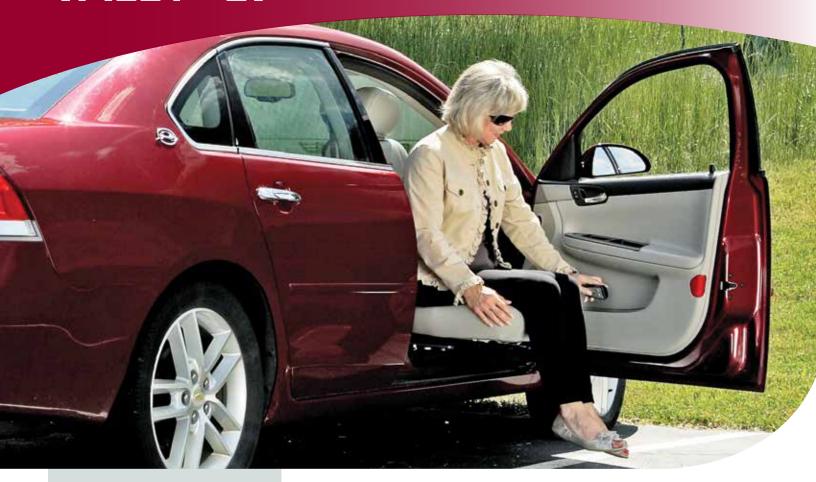

### **TECHNICAL SPECIFICATIONS**

Weight Capacity: 300 lb/136 kg

Position: Driver or passenger side

**Location:** First row **Vehicle Types:** Sedans

Get in and out of your sedan with ease with Bruno's Valet Low Vehicle (LV) turning car seat. Featuring the comfort, durability and good looks of Bruno's Valet Signature Seating line, the Valet LV power rotates at a push of a button -- eliminating the challenge of twisting. Give your sedan a turn for the better with the Valet LV.

- Fully powered rotation via one-button hand control
- Manual seat slider extends seat beyond door frame
- Luxury-quality fabrics are scratch resistant, easy-to clean
- Wide variety of color and fabric options
- Original seat unmodified and easily reinstalled for resale
- Safe: meets or exceeds applicable federal safety standards
- Manual backup system for extra peace of mind
- Eligible for auto manufacturer potential rebates\*
- 3-year warranty