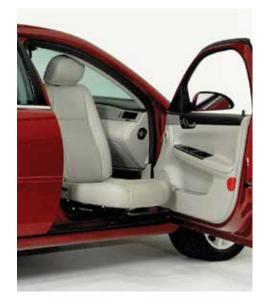

### **TECHNICAL SPECIFICATIONS**

Weight Capacity: 300 lb/136 kg

Position: Driver or passenger side

**Location:** First row **Vehicle Types:** Sedans

Get in and out of your sedan with ease with Bruno's Valet Low Vehicle (LV) turning car seat. Featuring the comfort, durability and good looks of Bruno's Valet Signature Seating line, the Valet LV power rotates at a push of a button -- eliminating the challenge of twisting. Give your sedan a turn for the better with the Valet LV.

- Fully powered rotation via one-button hand control
- Manual seat slider extends seat beyond door frame
- Luxury-quality fabrics are scratch resistant, easy-to clean
- Wide variety of color and fabric options
- Original seat unmodified and easily reinstalled for resale
- Safe: meets or exceeds applicable federal safety standards
- Manual backup system for extra peace of mind
- Eligible for auto manufacturer potential rebates\*
- 3-year warranty