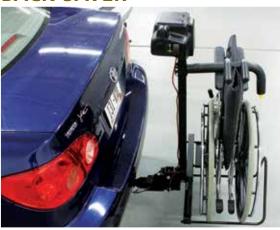

## **BACK-SAVER OPTIONS**

Swing-Away: Rotates the Back-Saver nearly 180° to easily access the hatch, trunk or tailgate.

- Protective cover (not shown)
- License plate holder (not shown)

Bruno Independent Living Aids, Inc. 1780 Executive Drive, Oconomowoc, WI 53066 www.bruno.com