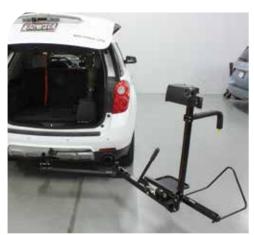

## **BACK-SAVER OPTIONS**

Swing-Away: Rotates the Back-Saver nearly 180° to easily access the hatch, trunk or tailgate.

- Protective cover (not shown)
- License plate holder (not shown)

Bruno Independent Living Aids, Inc. 1780 Executive Drive, Oconomowoc, WI 53066 www.bruno.com