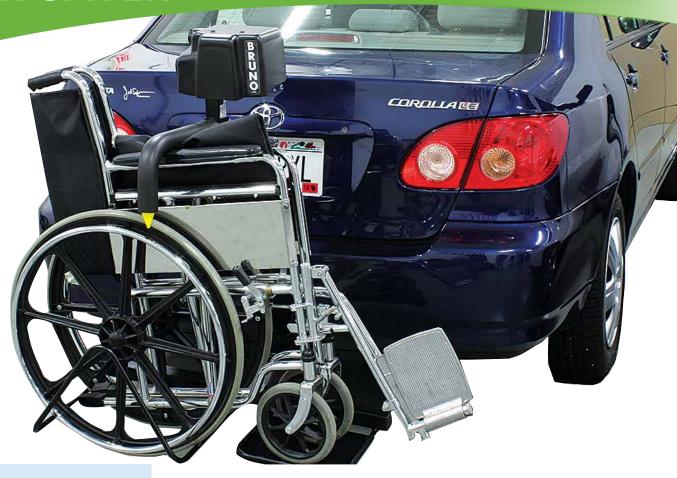

## **TECHNICAL SPECIFICATIONS**

Lifting Capacity: 100 lb/45 kg

**Vehicle Type:** Sedans, station wagons, select CUV's, SUV's

Hitch Type: I, II or III

Lift and stow a folding manual wheelchair with Bruno's Back-Saver. Roll the wheelchair on the platform, touch the button, and your wheelchair will be raised into place and automatically secured for travel. Geared for 16" and 18" wide folding manual wheelchairs with 22" diameter or larger rear wheels.

- Power up/down platform
- Self-locking Hold-tite arm securement
- · Strong, tubular frame for maximum durability
- · Works with square receiver or ball-style hitch
- Optional license plate holder (required in some states)
- Optional Swing-Away rotates the Back-Saver nearly 180° to easily access the hatch, trunk or tailgate.
- Variety of vehicle applications
- Eligible for auto manufacturer rebate\*
- 3-year limited warranty