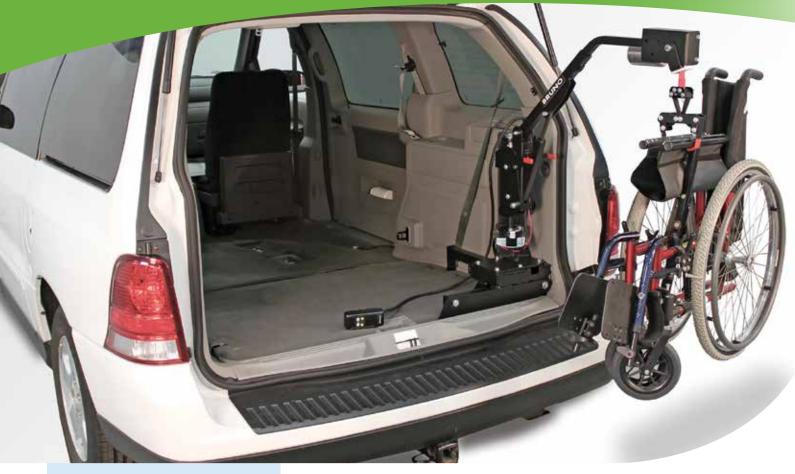

## **TECHNICAL SPECIFICATIONS**

**Lifting Capacity:** 200 lb/ 90 kg **Vehicle Types:** Sedans, minivans, SUV's, CUV's, full size vans

Hitch Class: I, II, III

Rely on Bruno's Lifter to raise and stow a folding manual wheelchair, travel scooter or travel powerchair into your vehicle's trunk or hatchback. Connect the docking device, press a button, and your mobility device is lifted for you. Manually guide it into the back of your vehicle, and you're ready to head to your destination.

- Power raise/lower, manual rotation
- Custom bases specific to your vehicle
- Docking device included
- Modifications not needed to your vehicle or mobility device
- Fold-down arm when lift is not in use
- Easily transfers to another applicable vehicle\*
- Eligible for auto manufacturer potential rebates\*
- · Warranty: 3 year