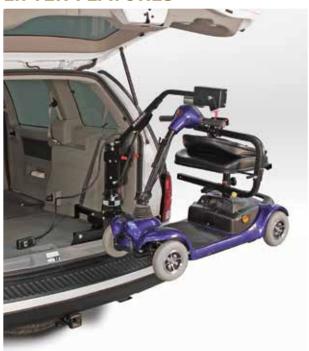

## **TECHNICAL SPECIFICATIONS**

**Lifting Capacity:** 200 lb/ 90 kg **Vehicle Types:** Sedans, minivans, SUV's, CUV's, full size vans

Hitch Class: I, II, III

Rely on Bruno's Lifter to raise and stow a folding manual wheelchair, travel scooter or travel powerchair into your vehicle's trunk or hatchback. Connect the docking device, press a button, and your mobility device is lifted for you. Manually guide it into the back of your vehicle, and you're ready to head to your destination.

- Power raise/lower, manual rotation
- Custom bases specific to your vehicle
- Docking device included
- Modifications not needed to your vehicle or mobility device
- Fold-down arm when lift is not in use
- Easily transfers to another applicable vehicle\*
- Eligible for auto manufacturer potential rebates\*
- · Warranty: 3 year