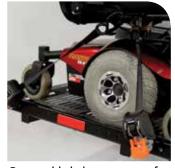

## **OUT-SIDER SELECT STANDARD FEATURES**

Hold-Tite foot securement for scooters (ASL-250A).

Retractable belt securement for powerchairs/scooters (ASL-250B).

Self-leveling platform with traction coating.