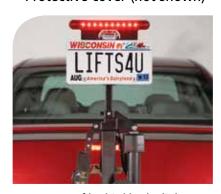

- Widest standard platform in industry
- Fully-powered, single-button operation
- Automatic folding platform when not in use
- Easy drive on/off platform with traction coating
- Modifications not required to scooter or powerchair
- Low profile design for rear view mirror visibility
- Hold-Tite foot or retractable belt mobility device securement
- Industry-exclusive integrated safety latch to prevent unintentional lift lowering
- Lighted license plate holder
- Manual backup for peace of mind
- Potential to reinstall in another applicable vehicle\*
- Eligible for auto manufacturer potential rebates\*
- 3-year warranty