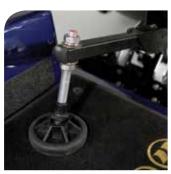

## **OUT-SIDER SELECT STANDARD FEATURES**

Hold-Tite foot securement for scooters (ASL-250A).

Retractable belt securement for powerchairs/scooters (ASL-250B).

Self-leveling platform with traction coating.