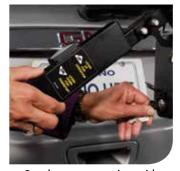

One-button operation with built-in safety latch to prevent unintentional platform lowering.