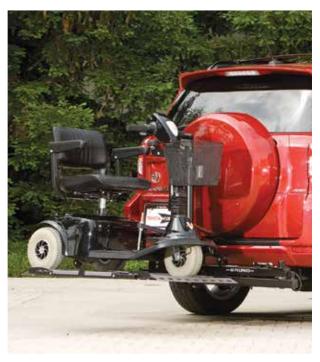

## **OUT-SIDER HTP OPTIONS**

• Protective cover (not shown)

Low-profile third brake light.

**Swing-Away:** Rotates the Out-Sider nearly 180° to easily access the hatch, trunk or tailgate.

Bruno Independent Living Aids, Inc.
1780 Executive Drive, Oconomowoc, WI 53066
www.bruno.com