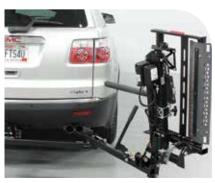

## **OUT-SIDER HTP OPTIONS**

• Protective cover (not shown)

Low-profile third brake light.

**Swing-Away:** Rotates the Out-Sider nearly 180° to easily access the hatch, trunk or tailgate.

Bruno Independent Living Aids, Inc.
1780 Executive Drive, Oconomowoc, WI 53066
www.bruno.com