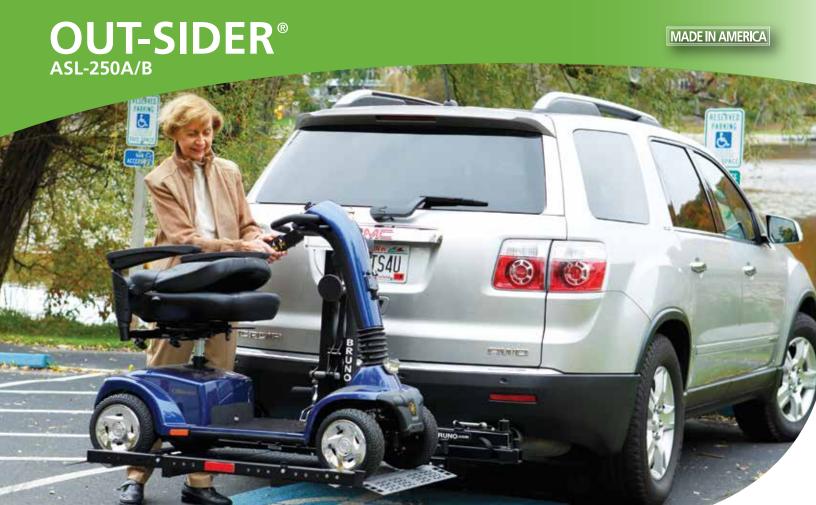

## **TECHNICAL SPECIFICATIONS**

**Lift Capacity**: 350 lb/159 kg **Platform Width**: 28.5"/72.4 cm

Max. Mobility Device Width: 28"/ 71 cm (outside of wheel to outside of wheel)

wiicei,

Hitch class: II or III

**Vehicle Type:** SUV, CUV, pickups, minivans, full-size van, select sedans

Keep all of your vehicle's interior space for seating and cargo when you transport your scooter or powerchair with Bruno's Out-Sider exterior lift. It's durable, safe and reliable. Easily gain access to cargo space by adding the "Swing-Away" option. Available for nearly every type of vehicle.

- Widest standard platform in industry
- Fully-powered, single-button operation
- Automatic folding platform when not in use
- Easy drive on/off platform with traction coating
- Modifications not required to scooter or powerchair
- Low profile design for rear view mirror visibility
- Hold-Tite foot or retractable belt mobility device securement
- Industry-exclusive integrated safety latch to prevent unintentional lift lowering
- Lighted license plate holder
- Manual backup for peace of mind
- Potential to reinstall in another applicable vehicle\*
- Eligible for auto manufacturer potential rebates\*
- 3-year warranty