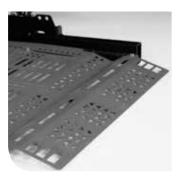

## **OUT-SIDER SELECT STANDARD FEATURES**

Hold-Tite foot securement for scooters (ASL-250A).

Retractable belt securement for powerchairs/scooters (ASL-250B).

Self-leveling platform with traction coating.