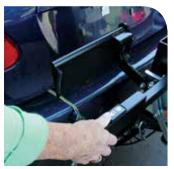

- Power up/down platform with single button operation
- Adjustable platform fits most scooters/powerchairs
- Manual folding platform
- Easy drive on/drive off platform from either side
- Retractable self-tensioning belts with one-hand operation
- Compact design fits into most garages
- Industry-exclusive integrated safety latch prevents unintentional lift lowering
- Independent suspension; 360 degree swivel wheels
- Access rear hatch/trunk by slightly lowering platform
- Lighted license plate holder;
- Light package: running lights, brake lights, turn signals
- Manual emergency back-up
- Easily transfers to another applicable vehicle\*
- Eligible for auto manufacturer potential rebates\*
- Warranty: 3 year

## **CHARIOT OPTIONS**

• Protective cover (not shown)

Corner markers.

Spare tire.

Swivel wheels, independent suspension.

One-button operation.

Running/brake lights and turn signals.

Drive on/drive off platform.