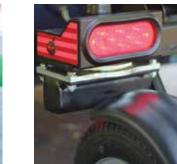

- Power up/down platform with single button operation
- Adjustable platform fits most scooters/powerchairs
- Manual folding platform
- Easy drive on/drive off platform from either side
- Retractable self-tensioning belts with one-hand operation
- Compact design fits into most garages
- Industry-exclusive integrated safety latch prevents unintentional lift lowering
- Independent suspension; 360 degree swivel wheels
- Access rear hatch/trunk by slightly lowering platform
- Lighted license plate holder;
- Light package: running lights, brake lights, turn signals
- Manual emergency back-up
- Easily transfers to another applicable vehicle\*
- Eligible for auto manufacturer potential rebates\*
- Warranty: 3 year

## **CHARIOT OPTIONS**

• Protective cover (not shown)

Corner markers.

Spare tire.

Swivel wheels, independent suspension.

One-button operation.

Running/brake lights and turn signals.

Drive on/drive off platform.

Bruno Independent Living Aids, Inc. 1780 Executive Drive, Oconomowoc, WI 53066 www.bruno.com © Bruno Independent Living Aids, Inc. 2015

MKT-L-5

Self-tensioning retractable securement belts.

Lighted license plate holder.