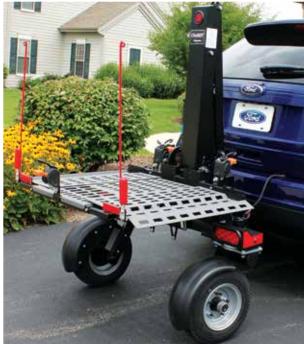

## **CHARIOT FEATURES**

Protected by U.S. Patent No. D668,422 Patent Pending

## **CHARIOT OPTIONS**

• Protective cover (not shown)

Corner markers.

Spare tire.

Swivel wheels, independent suspension.

One-button operation.

Running/brake lights and turn signals.

Drive on/drive off platform.