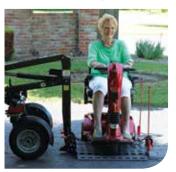

Vehicle Types: SUV's, CUV's, minivans, sedans

Mobility devices weighing up to 350 lbs/ 159 kgs can now be transported with small or mid-size cars thanks to Bruno's patented Chariot. The Chariot is a lift on wheels with its own independent suspension to carry the load. Designed for safety and ease of operation, the Chariot's wheels spin 360 degrees to keep it precisely in line with your car. It's impossible to jack-knife!

- Power up/down platform with single button operation
- Adjustable platform fits most scooters/powerchairs
- Manual folding platform
- Easy drive on/drive off platform from either side
- Retractable self-tensioning belts with one-hand operation
- Compact design fits into most garages
- Industry-exclusive integrated safety latch prevents unintentional lift lowering
- Independent suspension; 360 degree swivel wheels
- Access rear hatch/trunk by slightly lowering platform
- Lighted license plate holder;
- Light package: running lights, brake lights, turn signals
- Manual emergency back-up
- Easily transfers to another applicable vehicle\*
- Eligible for auto manufacturer potential rebates\*
- Warranty: 3 year