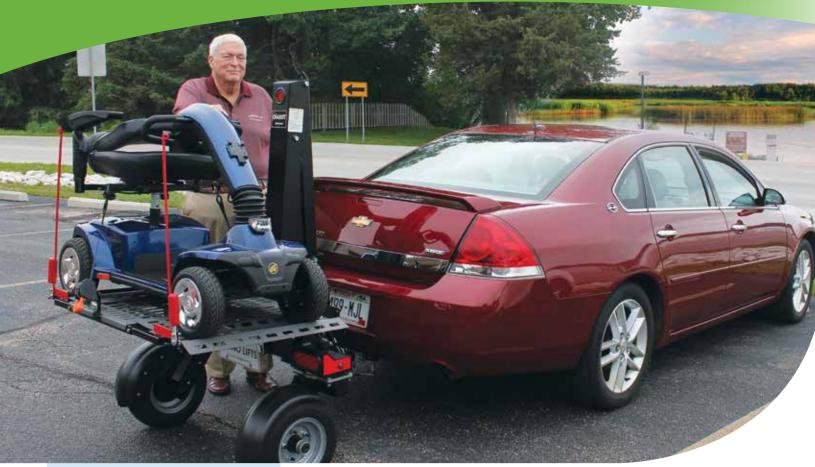

Vehicle Types: SUV's, CUV's, minivans, sedans

Mobility devices weighing up to 350 lbs/ 159 kgs can now be transported with small or mid-size cars thanks to Bruno's patented Chariot. The Chariot is a lift on wheels with its own independent suspension to carry the load. Designed for safety and ease of operation, the Chariot's wheels spin 360 degrees to keep it precisely in line with your car. It's impossible to jack-knife!

- Power up/down platform with single button operation
- Adjustable platform fits most scooters/powerchairs
- Manual folding platform
- Easy drive on/drive off platform from either side
- Retractable self-tensioning belts with one-hand operation
- Compact design fits into most garages
- Industry-exclusive integrated safety latch prevents unintentional lift lowering
- Independent suspension; 360 degree swivel wheels
- Access rear hatch/trunk by slightly lowering platform
- Lighted license plate holder;
- Light package: running lights, brake lights, turn signals
- Manual emergency back-up
- Easily transfers to another applicable vehicle\*
- Eligible for auto manufacturer potential rebates\*
- Warranty: 3 year