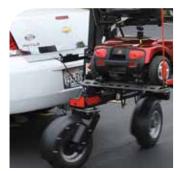

Vehicle Types: SUV's, CUV's, minivans, sedans

Mobility devices weighing up to 350 lbs/ 159 kgs can now be transported with small or mid-size cars thanks to Bruno's patented Chariot. The Chariot is a lift on wheels with its own independent suspension to carry the load. Designed for safety and ease of operation, the Chariot's wheels spin 360 degrees to keep it precisely in line with your car. It's impossible to jack-knife!

- Power up/down platform with single button operation
- Adjustable platform fits most scooters/powerchairs
- Manual folding platform
- Easy drive on/drive off platform from either side
- Retractable self-tensioning belts with one-hand operation
- Compact design fits into most garages
- Industry-exclusive integrated safety latch prevents unintentional lift lowering
- Independent suspension; 360 degree swivel wheels
- Access rear hatch/trunk by slightly lowering platform
- Lighted license plate holder;
- Light package: running lights, brake lights, turn signals
- Manual emergency back-up
- Easily transfers to another applicable vehicle\*
- Eligible for auto manufacturer potential rebates\*
- Warranty: 3 year