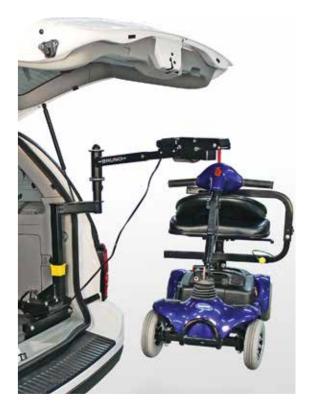

## **TECHNICAL SPECIFICATIONS**

Lifting Capacity: 200 lb/91 kg

Vehicle Type: Hatchbacks, station wagons, sedans, SUV's, CUV's and full-size vans

The economical Space-Saver solves the problem of transporting a small scooter or wheelchair when you have limited trunk space or a hatchback. Assemble the lift, connect the docking device, push a button and the Space-Saver will automatically lift your mobility device. The take-apart Space-Saver works in almost any vehicle.

- Power raise/lower and manual rotation
- Take-apart lift disassembles when not in use if desired
- Lightweight components: heaviest piece is only 15 lb/7 kg
- Optional exterior hitch mount maximizes interior space for storage (Class II and Class III hitch version available)
- Docking device includes optional offset post that allows easier placement of mobility device in sloped hatch style vehicles
- Eligible for auto manufacturer rebate\*
- 3-year limited warranty