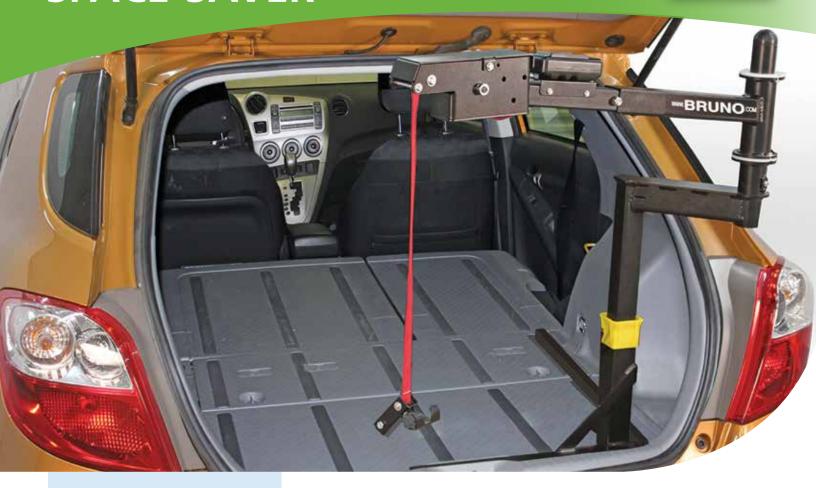

## **TECHNICAL SPECIFICATIONS**

Lifting Capacity: 200 lb/91 kg

Vehicle Type: Hatchbacks, station wagons, sedans, SUV's, CUV's and full-size vans

The economical Space-Saver solves the problem of transporting a small scooter or wheelchair when you have limited trunk space or a hatchback. Assemble the lift, connect the docking device, push a button and the Space-Saver will automatically lift your mobility device. The take-apart Space-Saver works in almost any vehicle.

- Power raise/lower and manual rotation
- Take-apart lift disassembles when not in use if desired
- Lightweight components: heaviest piece is only 15 lb/7 kg
- Optional exterior hitch mount maximizes interior space for storage (Class II and Class III hitch version available)
- Docking device includes optional offset post that allows easier placement of mobility device in sloped hatch style vehicles
- Eligible for auto manufacturer rebate\*
- 3-year limited warranty