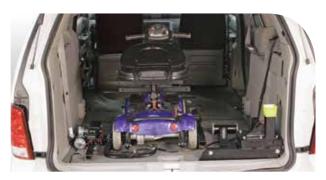

## **TECHNICAL SPECIFICATIONS**

Lifting Capacity: 200 lb/91 kg

Vehicle Type: Hatchbacks, station wagons, sedans, SUV's, CUV's and full-size vans

The economical Space-Saver solves the problem of transporting a small scooter or wheelchair when you have limited trunk space or a hatchback. Assemble the lift, connect the docking device, push a button and the Space-Saver will automatically lift your mobility device. The take-apart Space-Saver works in almost any vehicle.